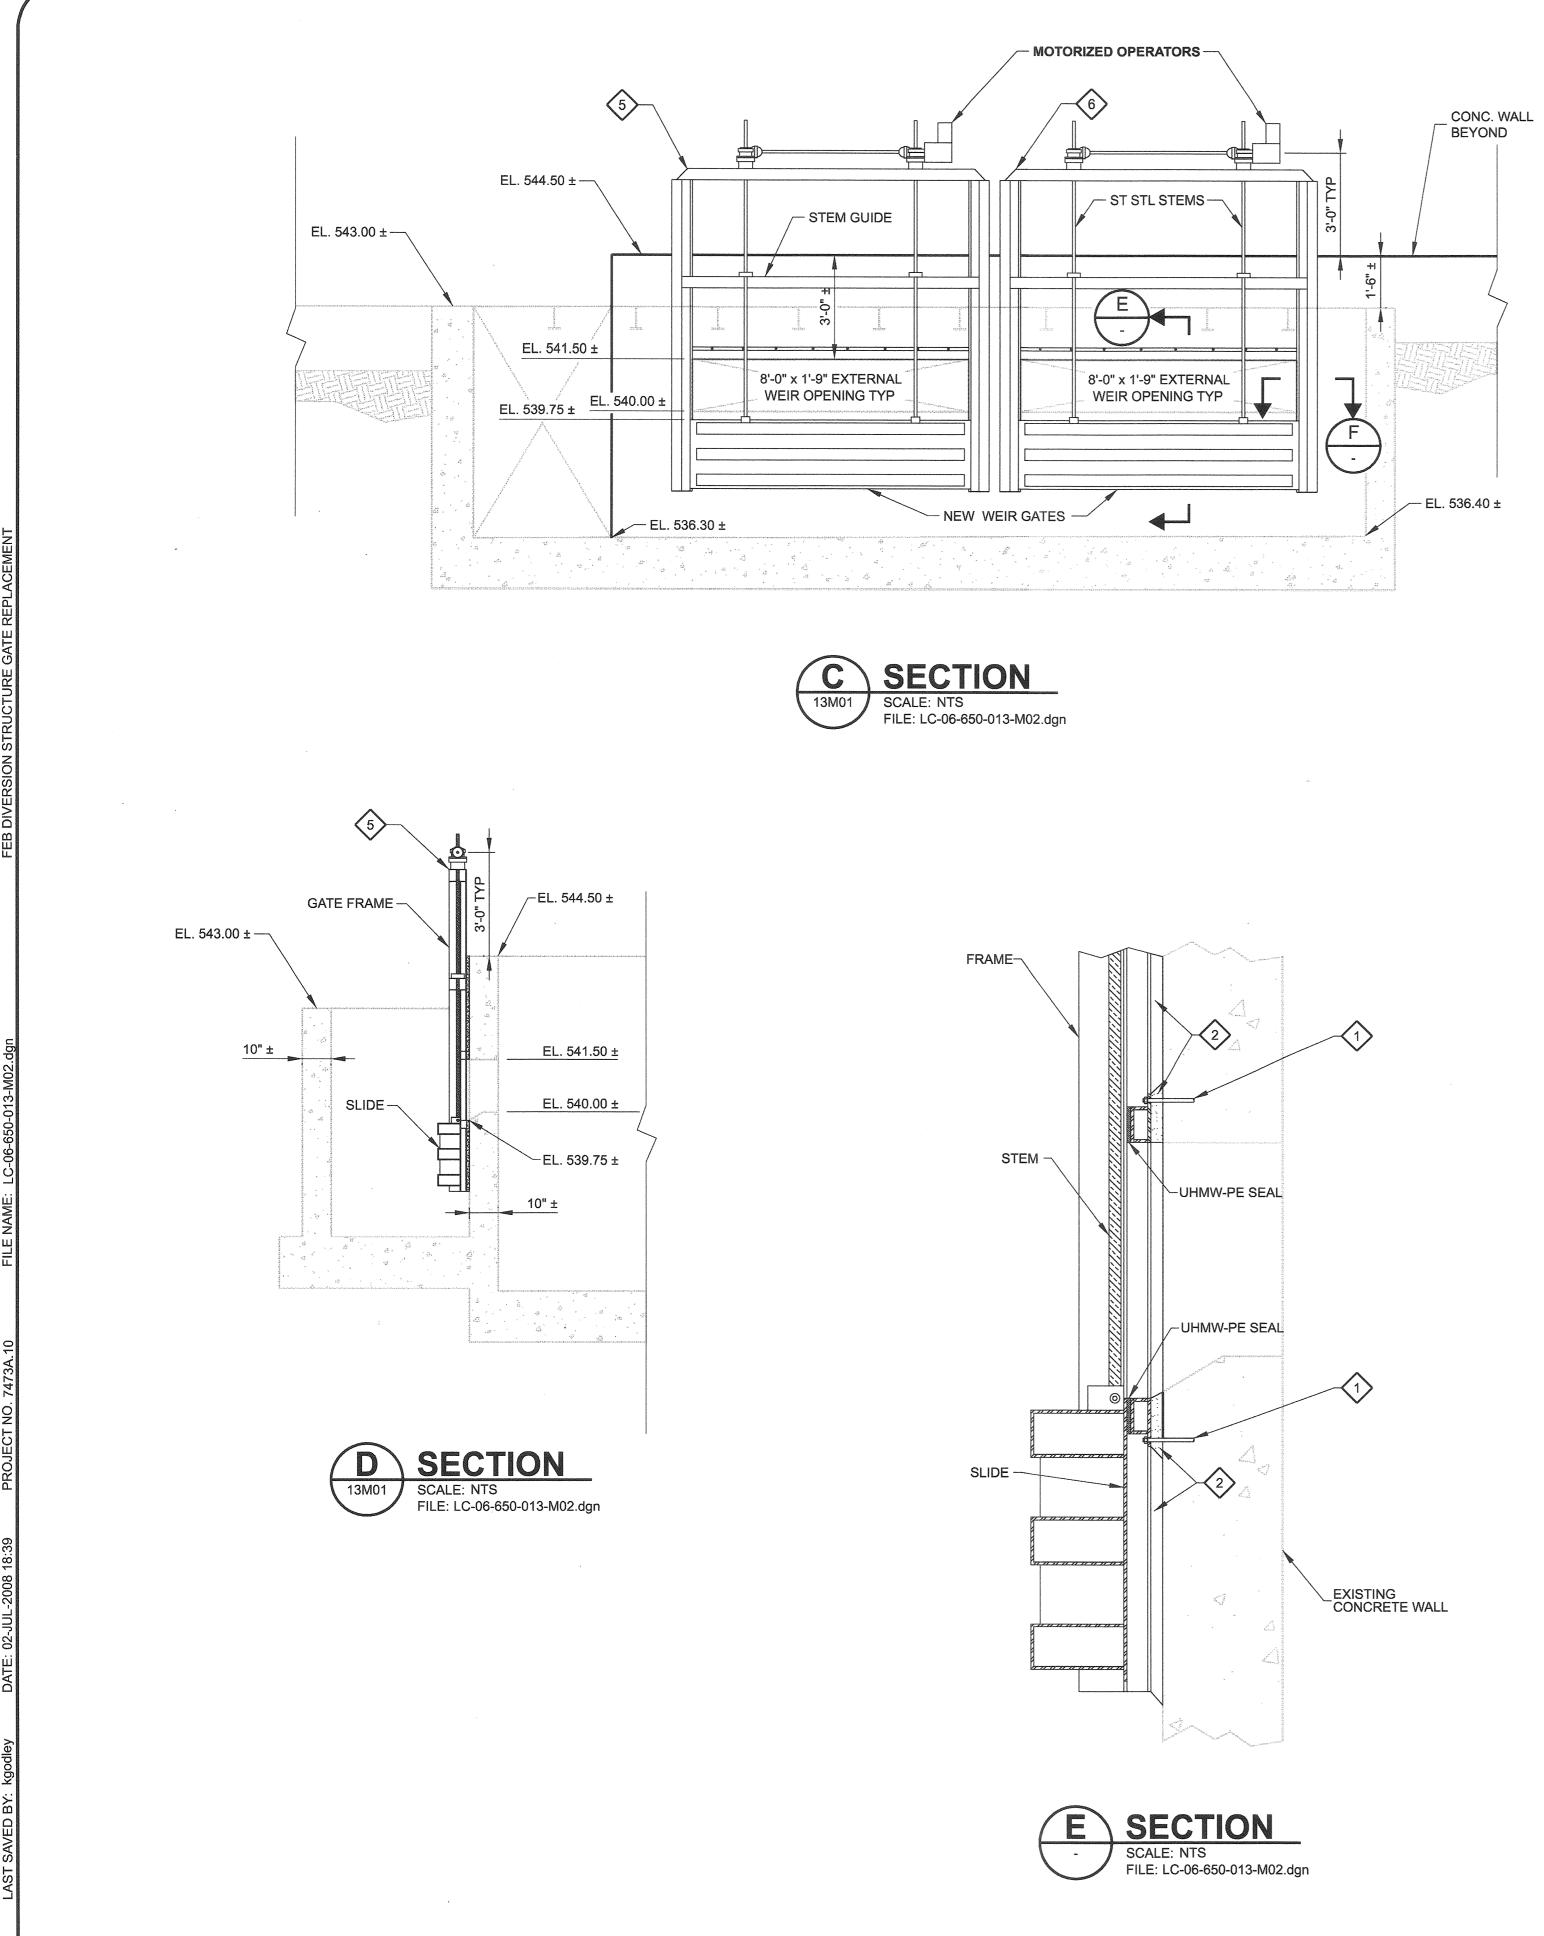

| NOTES:   1. ALL EXISTING DIMENSIONS AND ELEVATIONS ARE APPROXIMATE, BASED ON AVAILABLE INFORMATION.   2. CONTRACTOR SHALL FIELD VERIFY EXISTING DIMENSIONS AND ELEVATIONS FOR NEW GATE FRAMES PRIOR TO ORDERING GATES<br>AND VERIFIED DIMENSIONS ON SHOP DRAWINGS.   3. NEW GATES SHALL BE DOWNWARD OPENING, WEIR TYPE, DOUBLE STEMMED AND SHALL INCLUDE MOTORIZED ACTUATORS.   4. NEW GATES SHALL BE FACE MOUNTED ON THE OPPOSITE SIDE OF THE WALLAS THE EXISTING GATES. CONTRACTOR SHALL<br>ENSURE THAT ANCHOR BOLTS FOR NEW GATES DO NOT CONFLICT WITH ANCHOR BOLT SPACING OF EXISTING GATES.   5. EXISTING PVC LINER INSIDE STRUCTURE SHALL REMAIN IN PLACE. LINER MAY BE CUT ONLY FOR INSTALLATION OF NEW GATE FRAMES<br>AS SHOWN. ANY DAMAGE DONE BY CONTRACTOR TO THE EXISTING LINER SHALL BE REPAIRED AT CONTRAC